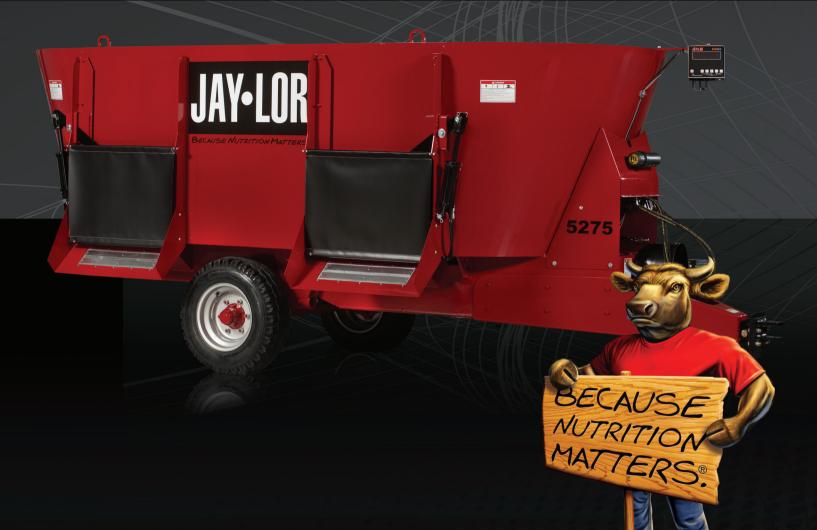

## INTRODUCING THE 5275, A MINI-MIXER THAT CAN PROCESS 4'X5' BALES.

The New 5275 Mini-Mixer has been specifically designed to process bales up to 4'x5' into a uniform TMR that resists sorting. At only 79" tall, even the smallest skid steers won't have any trouble loading this 275 cubic foot (7.8m3) model and just 45 Horsepower will run it. We've used our decades of experience building larger TMR mixers to engineer the same capabilities and durability into this model. The 5275 is equipped with our patented Square-Cut augers which consistently produce a uniform Total Mixed Ration with optimum shaker box results. So why, you might ask? **Because Nutrition Matters.** 