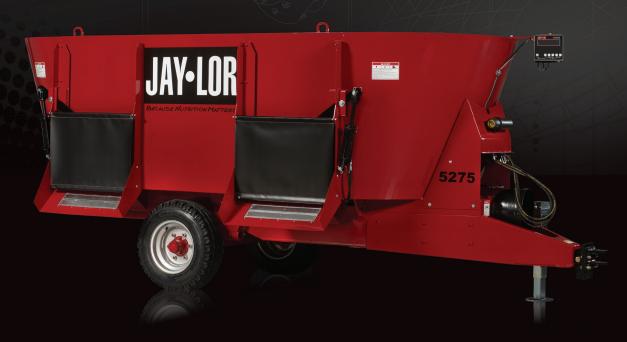

## INTRODUCING THE 5275, A MINI-MIXER THAT CAN PROCESS 4'X5' BALES.

The New 5275 Mini-Mixer has been specifically designed to process bales up to 4'x5' into a uniform TMR that resists sorting. At only 79" tall, even the smallest skid steers won't have any trouble loading this 275 cubic foot (7.8m3) model and just 45 Horsepower will run it. We've used our decades of experience building larger TMR mixers to engineer the same capabilities and durability into this model. The 5275 is equipped with our patented Square-Cut augers which consistently produce a uniform Total Mixed Ration with optimum shaker box results. So why, you might ask? **Because Nutrition Matters.** 